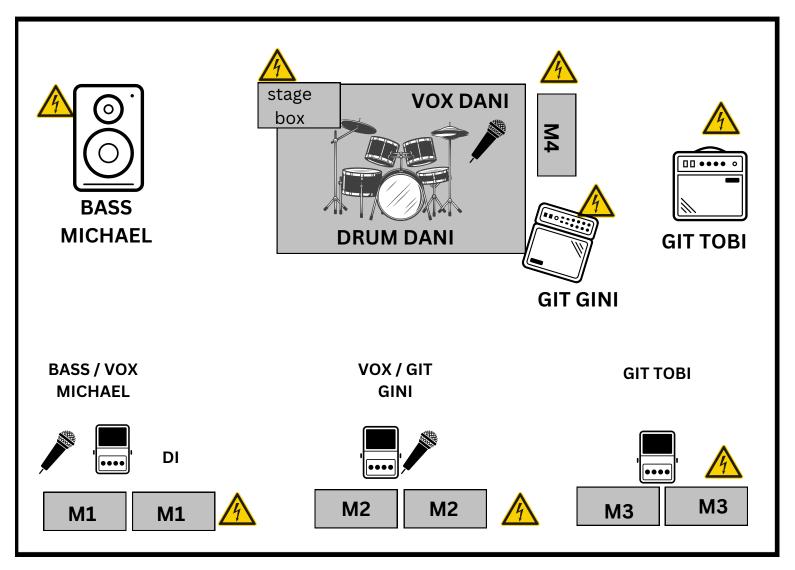

# Monitoring

We bring our own PSM300 band k12e inear system.

Please provide at least 4 x wedges (15/2", min. 300W). If it's a big stage, it would be nice to get sidefills. On big stages, please 2 monitors for Bass, Lead and Rhythm Guitar, thanks

### Cable

Please get a 5m XLR cable ready for Gini's vocal effect out L. We are happy to have a selection of high quality XLR cables 3-6m.